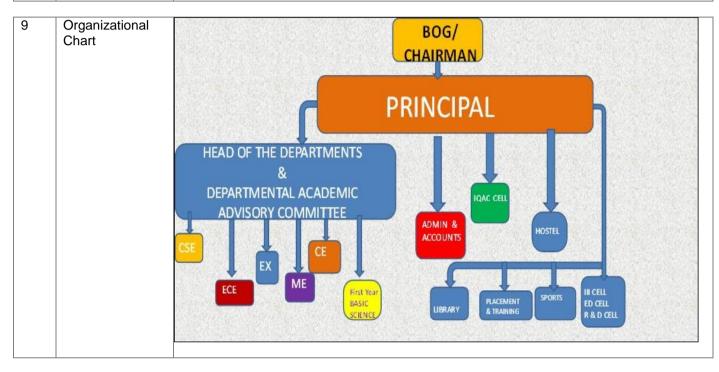

| Member                 |

| of last meeting | <ul> <li>a. Progress of studies and analysis of results</li> <li>b. Means to improve academic efficiency and effectiveness of teaching</li> <li>c. Advice on new methods of teaching</li> <li>d. Advice on new course.</li> </ul> |
|-----------------|-----------------------------------------------------------------------------------------------------------------------------------------------------------------------------------------------------------------------------------|
|                 |                                                                                                                                                                                                                                   |



| 10 | Student feedback mechanism on Institutional | Feedback form from Student in each Semester is received and it is analysed for the faculty performance. |
|----|---------------------------------------------|---------------------------------------------------------------------------------------------------------|
|    | Governance/faculty                          |                                                                                                         |
|    | performance                                 |                                                                                                         |

| 11 | Grievance          | At College campus and committee is also constituted for redressal of grievance of both |
|----|--------------------|-----------------